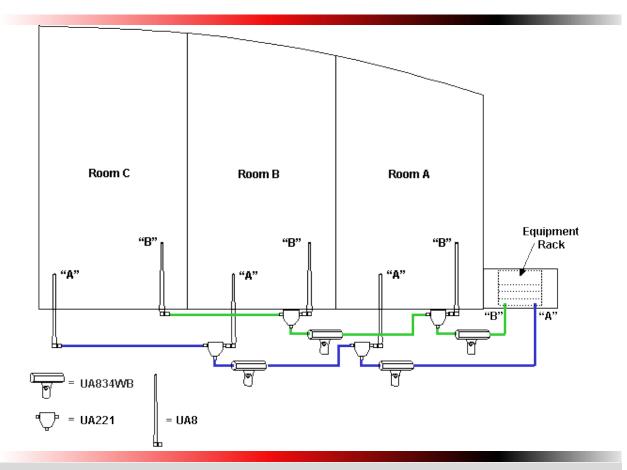

## **Connection Guide** 3 Rooms with 6 Antennas

## Parts List

- Six Shure UA8 1/2 wave antennas
- Two Shure UA221 kits Four Shure UA834WB in line amplifiers

## <u>Notes</u>

- Passive combiners typically result in at least 3dB of loss.
  Please be sure to include this when calculating cable loss.
- It is important to keep multiple antennas feeding a common receiver input as isolated from each other as possible in order to minimize potential phase cancelation the could result in a dropout.
- The cables and amplifiers should be setup as described using the Shure Wireless Mic Remote Antenna Tools. This tool can be found at www.protechm.com/tools