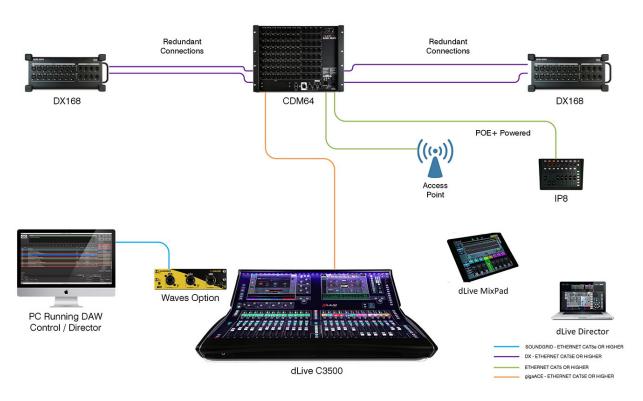

## **Application Drawing**

Connection Guide dLive C-Class Setup MEDIUM THEATRE

Please note that items may not be sized to scale.

## **Parts List**

One - dLive CDM32 Mixrack

One - dLive C3500

Two - DX168 expander boxes

One - IP8 network controller

One - Waves option card

One - Wi-Fi Router

One - iPad with free dLive MixPad App

One - Laptop with free dLive Director Software

One - Desktop computer Digital Audio Workstation

## **Notes**

- •This system is capable of mixing up to 128 inputs x 64 outputs.
- •Shielded Cat5e or better is recommended.

If you have any questions please contact your local rep. Find more drawings at www.ProTechM.com/tools